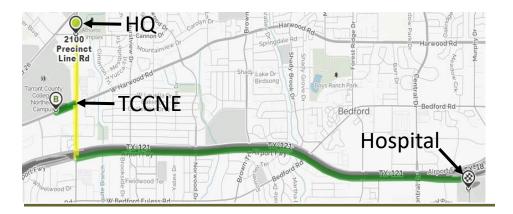

#### **DIRECTIONS**

**DIRECTIONS TO TEST HEADQUARTERS** (Main Fire Station, 2100 Precinct Line Road. Hurst, TX 76054. NE Corner of Cannon Dr and Precinct Line). **Turn into the Athletic Complex parking lot and park at the south end of that lot.** 

- From the East: Take TX-183 W. Take the Precinct Line Road exit. Turn
  right onto Precinct Line Road. Go North on Precinct Line Road for 1
  mile, the Main Fire Station will be on your right.
- From the West: Take TX-183 E. Take the Precinct Line Road exit. Turn left onto Precinct Line Road. Go North on Precinct Line Road for 1 mile, the Main Fire Station will be on your right.

#### DIRECTIONS FROM HEADQUARTERS TO HOSPITAL

Exit the parking lot, and turn left (South) on Precinct Line Road. Go 1 mile and enter the 183 East ramp. Take 183 East for 3.1 miles to the Westpark Way exit. Turn right into the Main Entrance to the Hospital.

**DIRECTIONS FROM HEADQUARTERS TO TARRANT COUNTY COLLEGE NE CAMPUS**Exit the parking lot, and turn left (South) on Precinct Line Road. Go .4 mile and turn right onto TCC Road.

DIRECTIONS FROM HOSPITAL TO TARRANT COUNTY COLLEGE NE CAMPUS Take Hospital Parkway SOUTH (LEFT) to the first street (Central Park Blvd.) and turn RIGHT. Take Central Park Blvd. WEST to the 2nd street and turn RIGHT onto Central Drive. Go under Airport Freeway (183/121); Continue on Central Drive (NORTH 1.3 miles). Turn LEFT on Harwood. Drive 3.6 miles (Harwood will change name to West Harwood). The college will be on your RIGHT.

## ►►► HEADQUARTERS ◀◀◀◀

Main Fire Station, 2100 Precinct Line Road. Hurst, TX 76054

#### ►►► TEST SITES ◀◀◀

Texas Health Harris Methodist HEB Hospital 1600 Hospital Parkway Bedford, Texas 76022

Tarrant County College Northeast Campus 828 Harwood Road Hurst, TX 76054